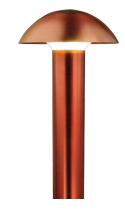

### **SCEPTER**

#### PTA625204

The Scepter module is precisely engineered to transfer heat away from the LED driver/circuit and dissipate throughout the luminaire, ensuring optimal performance, color consistency, and long life.

- •Thermally Integrated® field serviceable LED module
- •Field replaceable, UV & shock resistant acrylic lens
- •Solid brass and copper construction
- •Ideal for planters, pathways and gardens