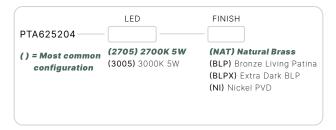

#### PTA625204

The Scepter module is precisely engineered to transfer heat away from the LED driver/circuit and dissipate throughout the luminaire, ensuring optimal performance, color consistency, and long life.

#### CONFIGURATOR:

| FIXTURE DIMENSIONS | L4-1/8" x H18"                     |
|--------------------|------------------------------------|
| LIGHT SOURCE       | Integrated LED                     |
| COLOR TEMPERATURES | 2700K, 3000K                       |
| WATTAGES           | 5W                                 |
| CRI (RA)           | 80 CRI                             |
| VOLTAGE            | 12V                                |
| DELIVERED LUMENS   | 186lm (3000K)                      |
| DIMMABLE           | Yes, Dim to <10% via Transformer   |
| DRIVER             | Yes, 12V Integral Constant Current |
| TRANSFORMER        | No, 12V AC/DC Transformer Required |
| MOUNT              | Yes, Included 1/2" NPS Adapter     |
| GROUND STAKE       | Yes, Included MGS001109            |
| FINISH             | Included Natural                   |
| MATERIAL           | Brass & Copper                     |
| WIRE LENGTH        | 24"                                |
| LOCATION           | Exterior Wet                       |
| CERTIFICATIONS     | UL, IP66, IP67, Dark Sky           |
|                    |                                    |