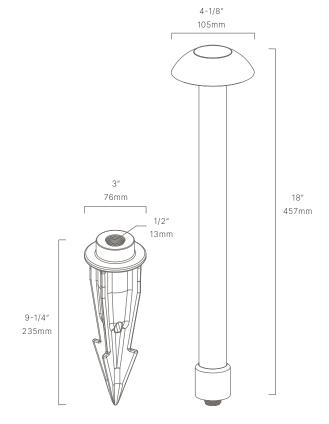

#### CONFIGURATOR:

| FIXTURE DIMENSIONS | L4-1/8" x H18"                     |
|--------------------|------------------------------------|
| LIGHT SOURCE       | Integrated LED                     |
| COLOR TEMPERATURES | 2700K, 3000K                       |
| WATTAGES           | 5W                                 |
| CRI (RA)           | 80 CRI                             |
| VOLTAGE            | 12V                                |
| DELIVERED LUMENS   | 186lm (3000K)                      |
| DIMMABLE           | Yes, Dim to <10% via Transformer   |
| DRIVER             | Yes, 12V Integral Constant Current |
| TRANSFORMER        | No, 12V AC/DC Transformer Required |
| MOUNT              | Yes, Included 1/2" NPS Adapter     |
| GROUND STAKE       | Yes, Included MGS001109            |
| FINISH             | Included Natural                   |
| MATERIAL           | Brass & Copper                     |
| WIRE LENGTH        | 24"                                |
| LOCATION           | Exterior Wet                       |
| CERTIFICATIONS     | UL, IP66, IP67, Dark Sky           |
|                    |                                    |