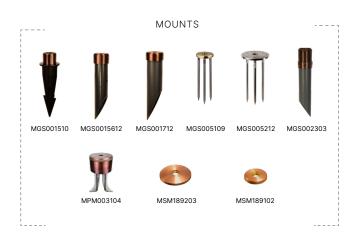

#### MOUNTS

| MGS001510 | Ground Stake w/ 2" Brass Cap     |
|-----------|----------------------------------|
| MGS001612 | Ground Stake w/ 3" Brass Cap     |
| MGS001712 | Ground Stake w/ 3-1/4" Brass Cap |
| MGS005109 | 9" Deluxe Spike                  |
| MGS005212 | 12" Trident Spike                |
| MJB002303 | 3" Junction Box w/ PVC Stake     |
| MPM003104 | Concrete Pedestal Mount          |
| MSM189102 | 2" Surface Mount                 |
| MSM189203 | 3" Surface Mount                 |